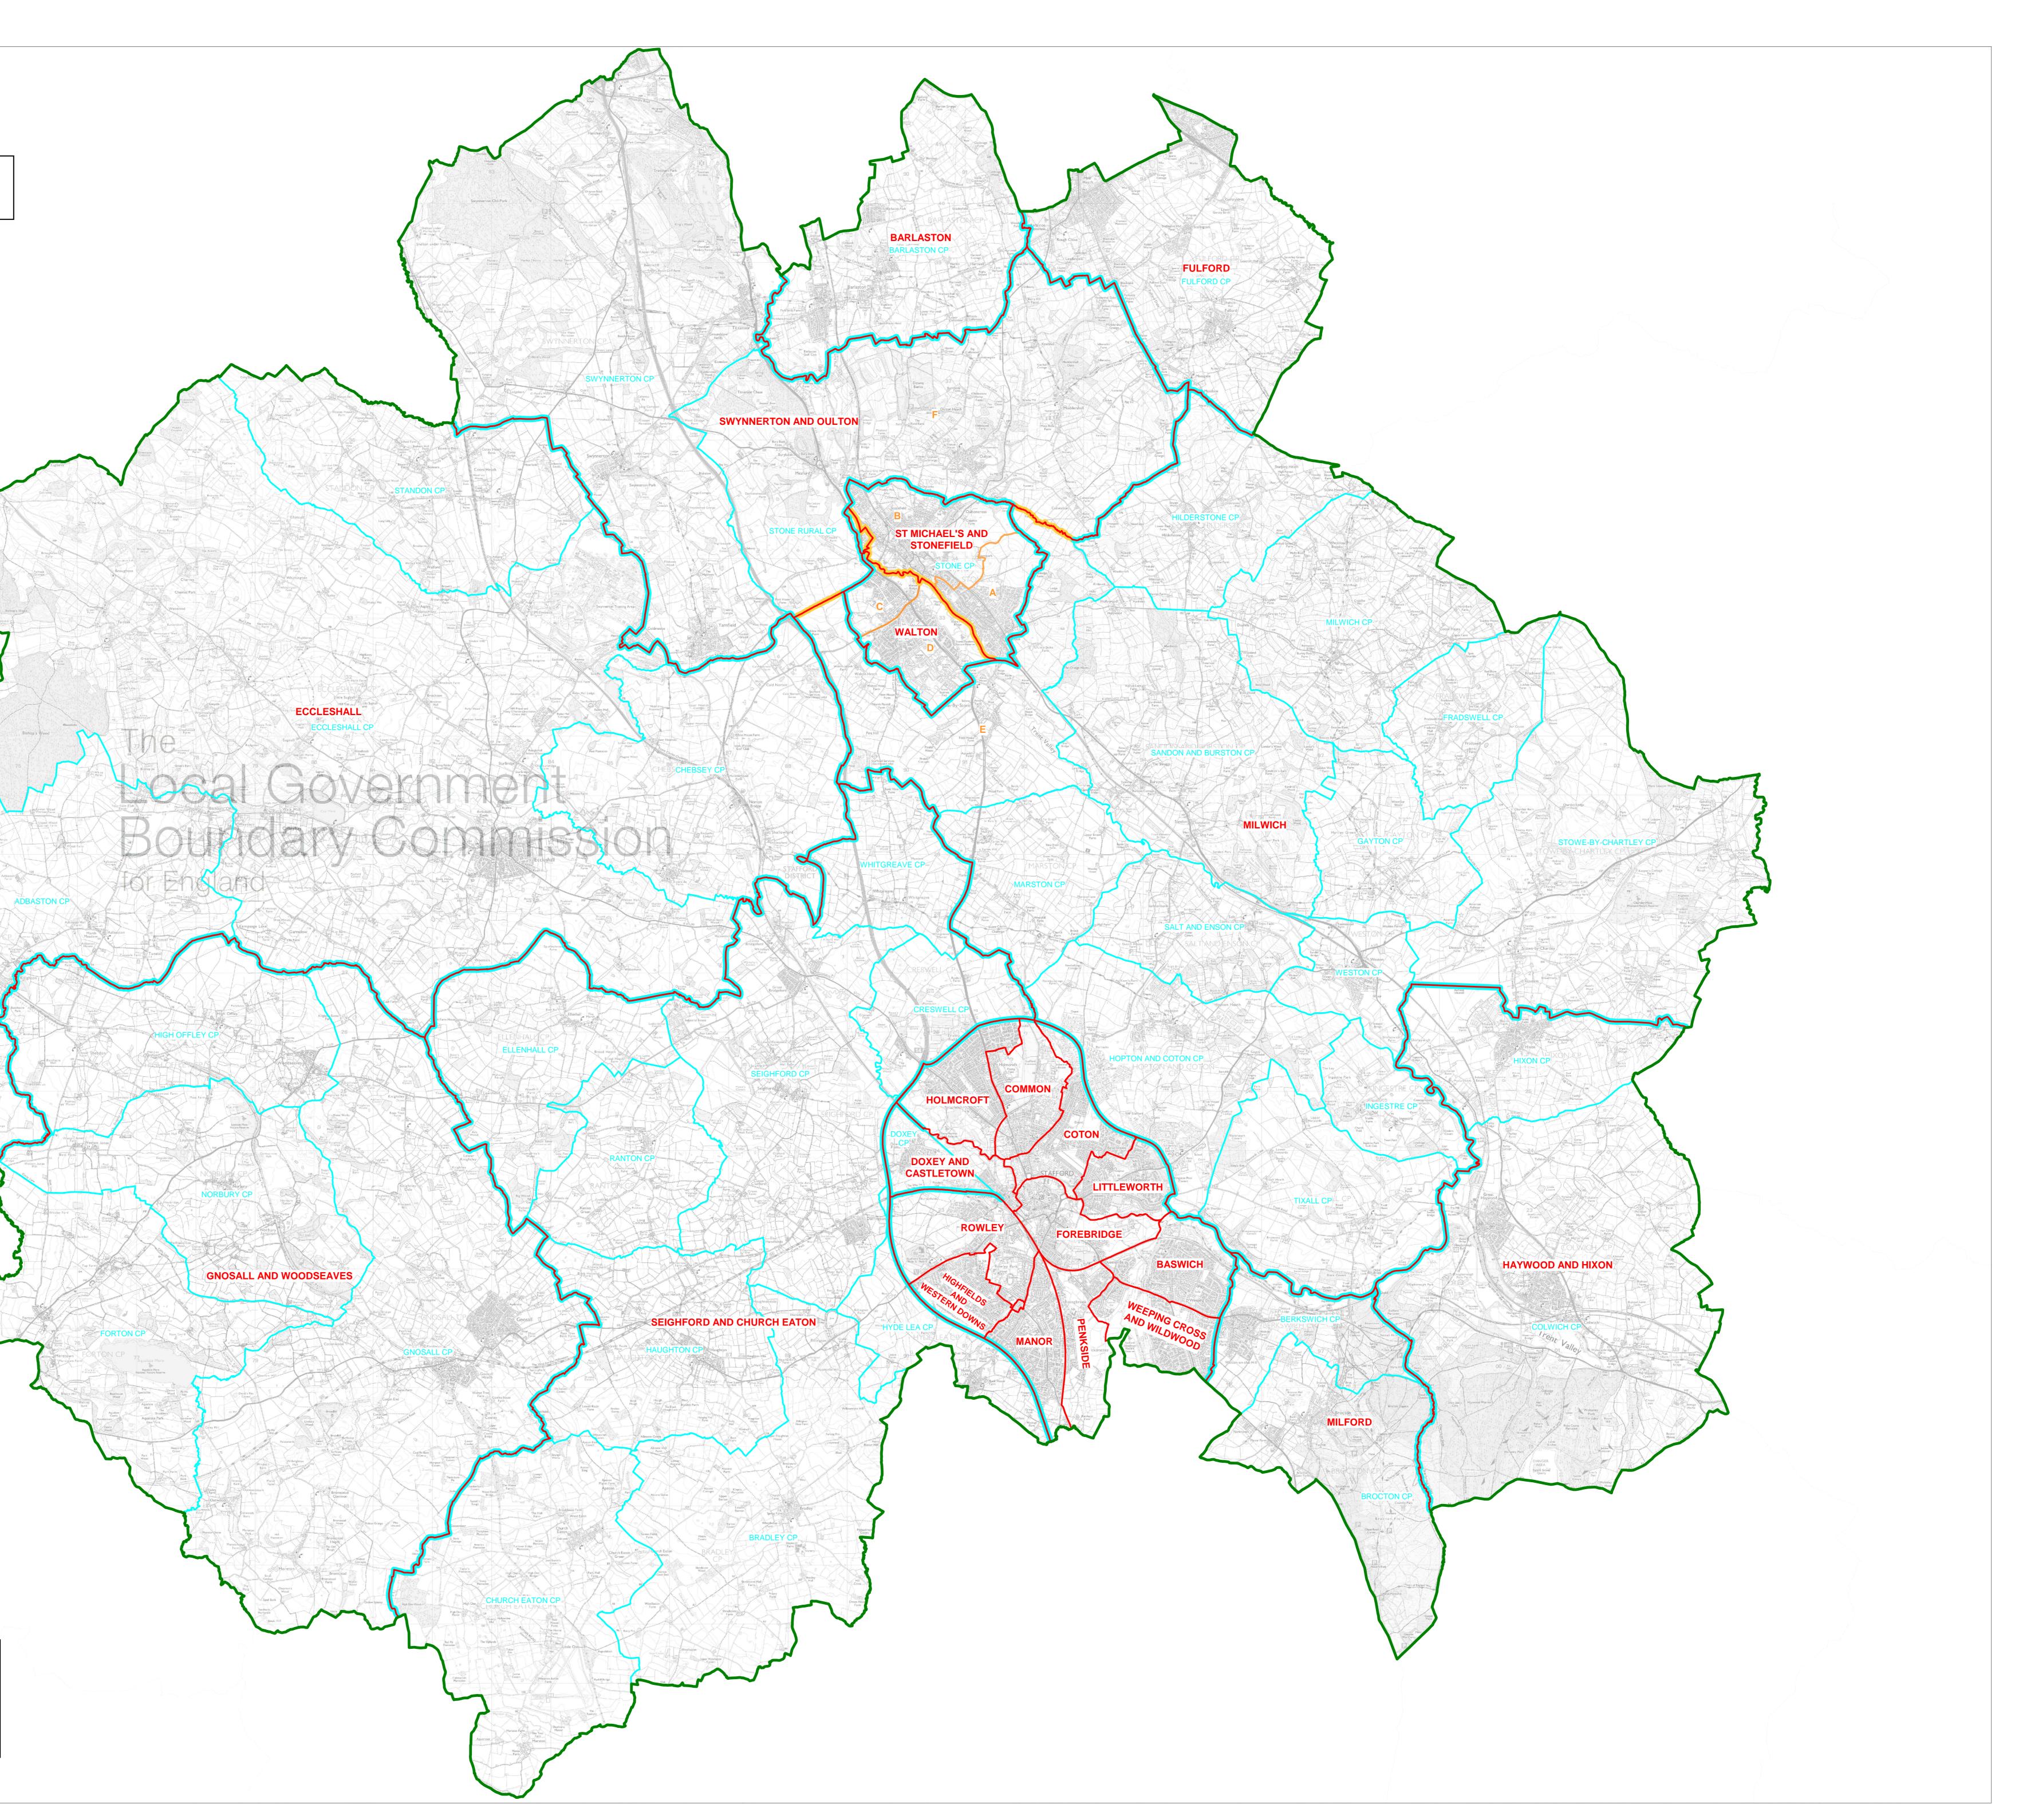

## **KEY TO PARISH WARDS**

- STONE CP
- A ST MICHAEL'S B STONEFIELD AND CHRISTCHURCH
- C WALTON NORTH D WALTON SOUTH
- STONE RURAL CP
- E ASTON
- F OULTON

BOROUGH COUNCIL BOUNDARY<br/>WARD BOUNDARY<br/>PARISH BOUNDARY<br/>PARISH WARD BOUNDARY<br/>WARD BOUNDARY COINCIDENT WITH PARISH BOUNDARY<br/>WARD BOUNDARY COINCIDENT WITH PARISH WARD BOUNDARY<br/>WARD NAME<br/>STONE CPWALTON<br/>STONE CP