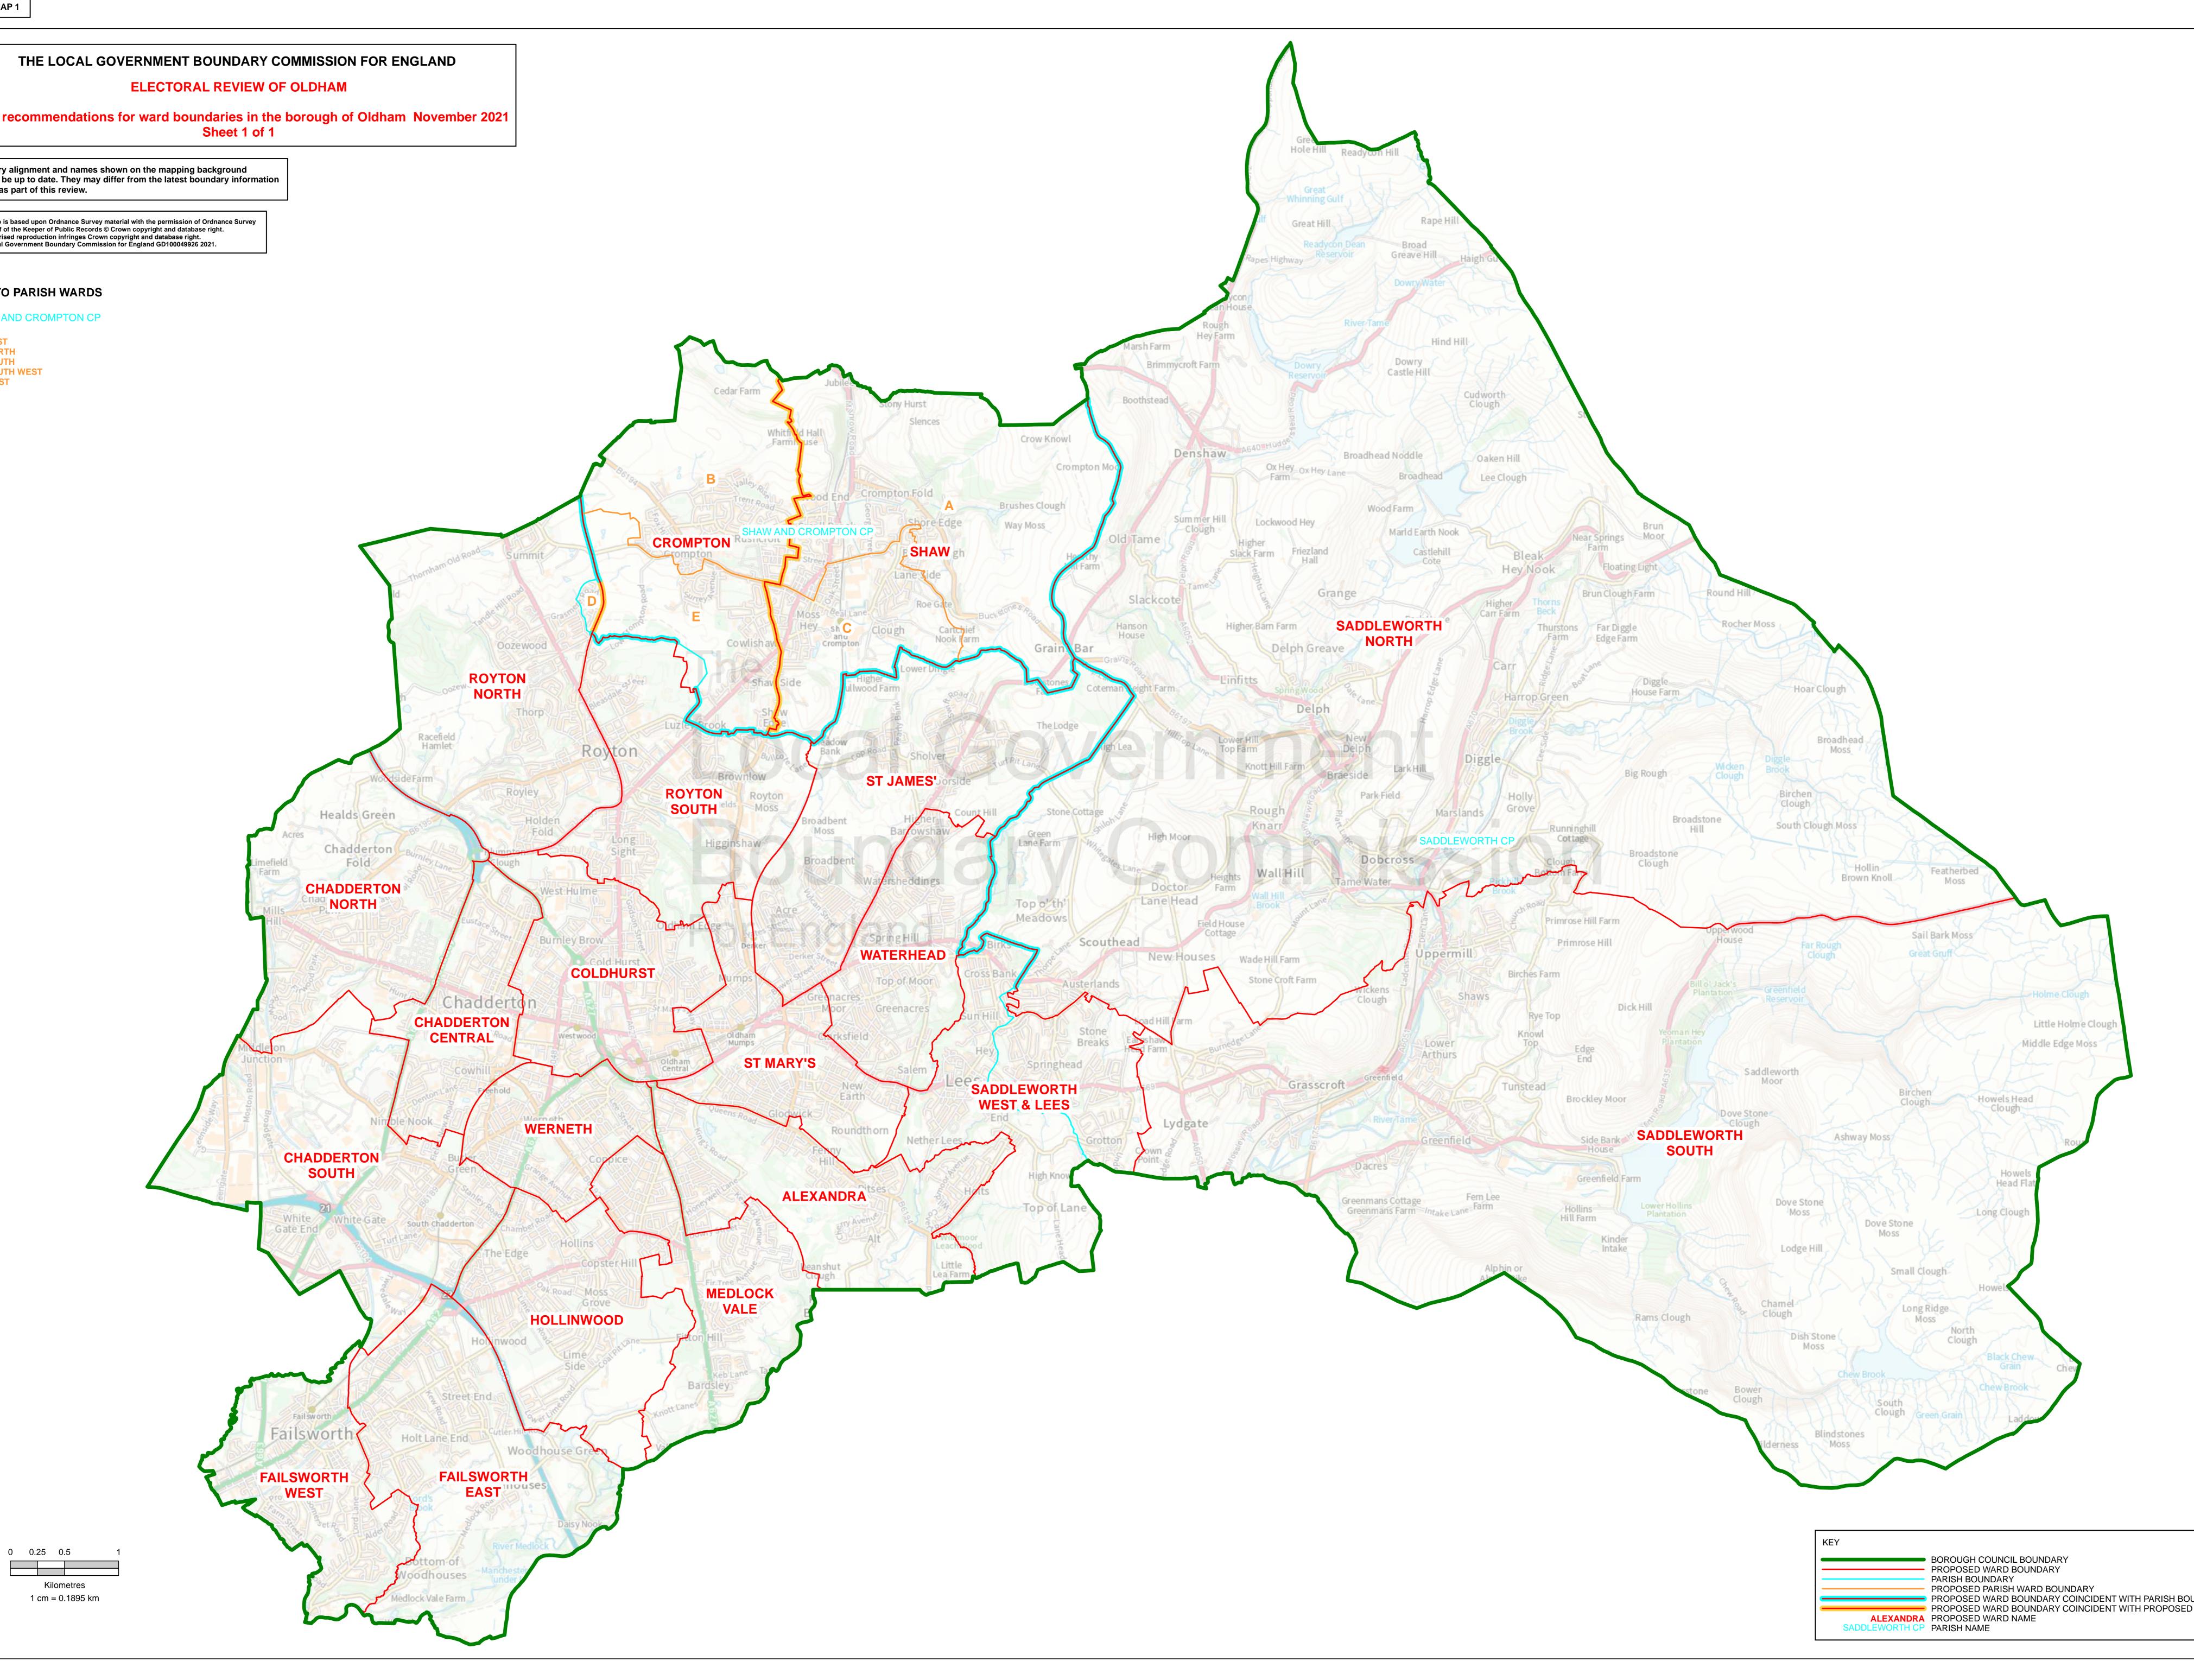

## THE LOCAL GOVERNMENT BOUNDARY COMMISSION FOR ENGLAND

Final recommendations for ward boundaries in the borough of Oldham November 2021 Sheet 1 of 1

Boundary alignment and names shown on the mapping background may not be up to date. They may differ from the latest boundary information applied as part of this review.

## **KEY TO PARISH WARDS**

SHAW AND CROMPTON CP

A EAST **B** NORTH C SOUTH D SOUTH WEST E WEST

---- PROPOSED WARD BOUNDARY COINCIDENT WITH PARISH BOUNDARY PROPOSED WARD BOUNDARY COINCIDENT WITH PROPOSED PARISH WARD BOUNDARY