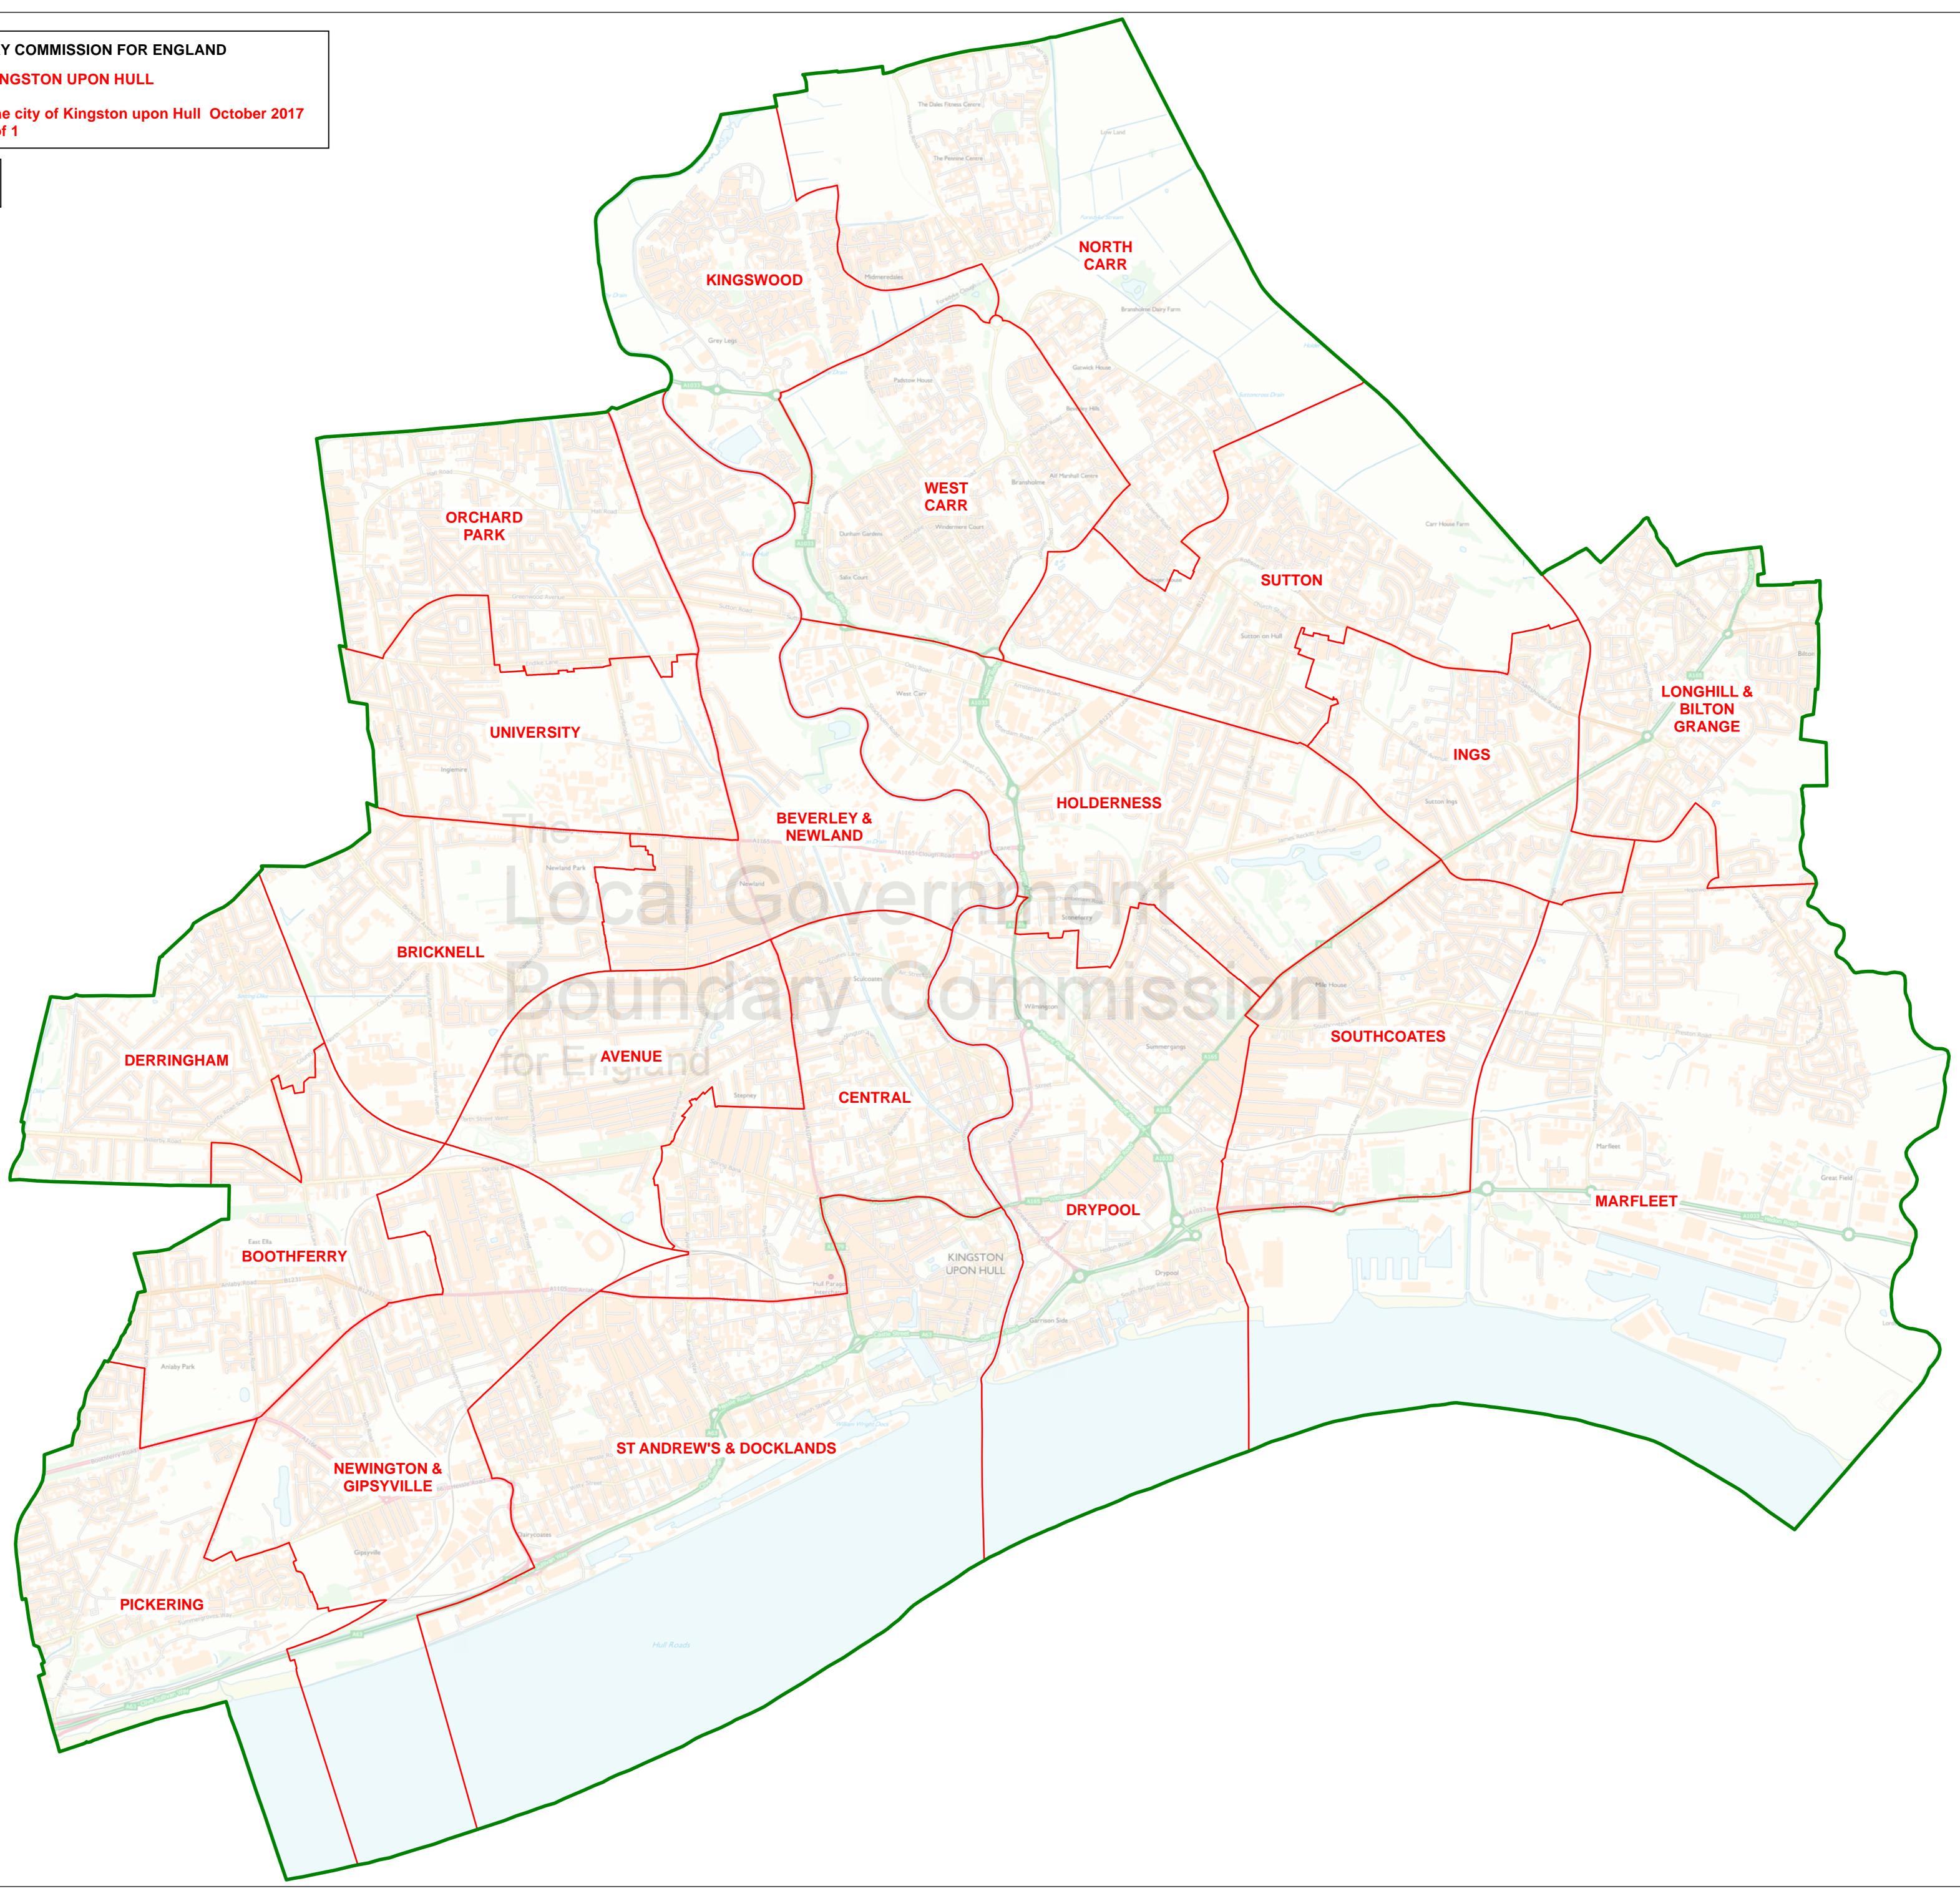

## THE LOCAL GOVERNMENT BOUNDARY COMMISSION FOR ENGLAND **ELECTORAL REVIEW OF KINGSTON UPON HULL**

Final recommendations for ward boundaries in the city of Kingston upon Hull October 2017 Sheet 1 of 1

Boundary alignment and names shown on the mapping background may not be up to date. They may differ from the latest boundary information applied as part of this review.

0.5

Kilometres 1cm = 0.1450km

0

KEY

CITY COUNCIL BOUNDARY PROPOSED WARD BOUNDARY DRYPOOL PROPOSED WARD NAME