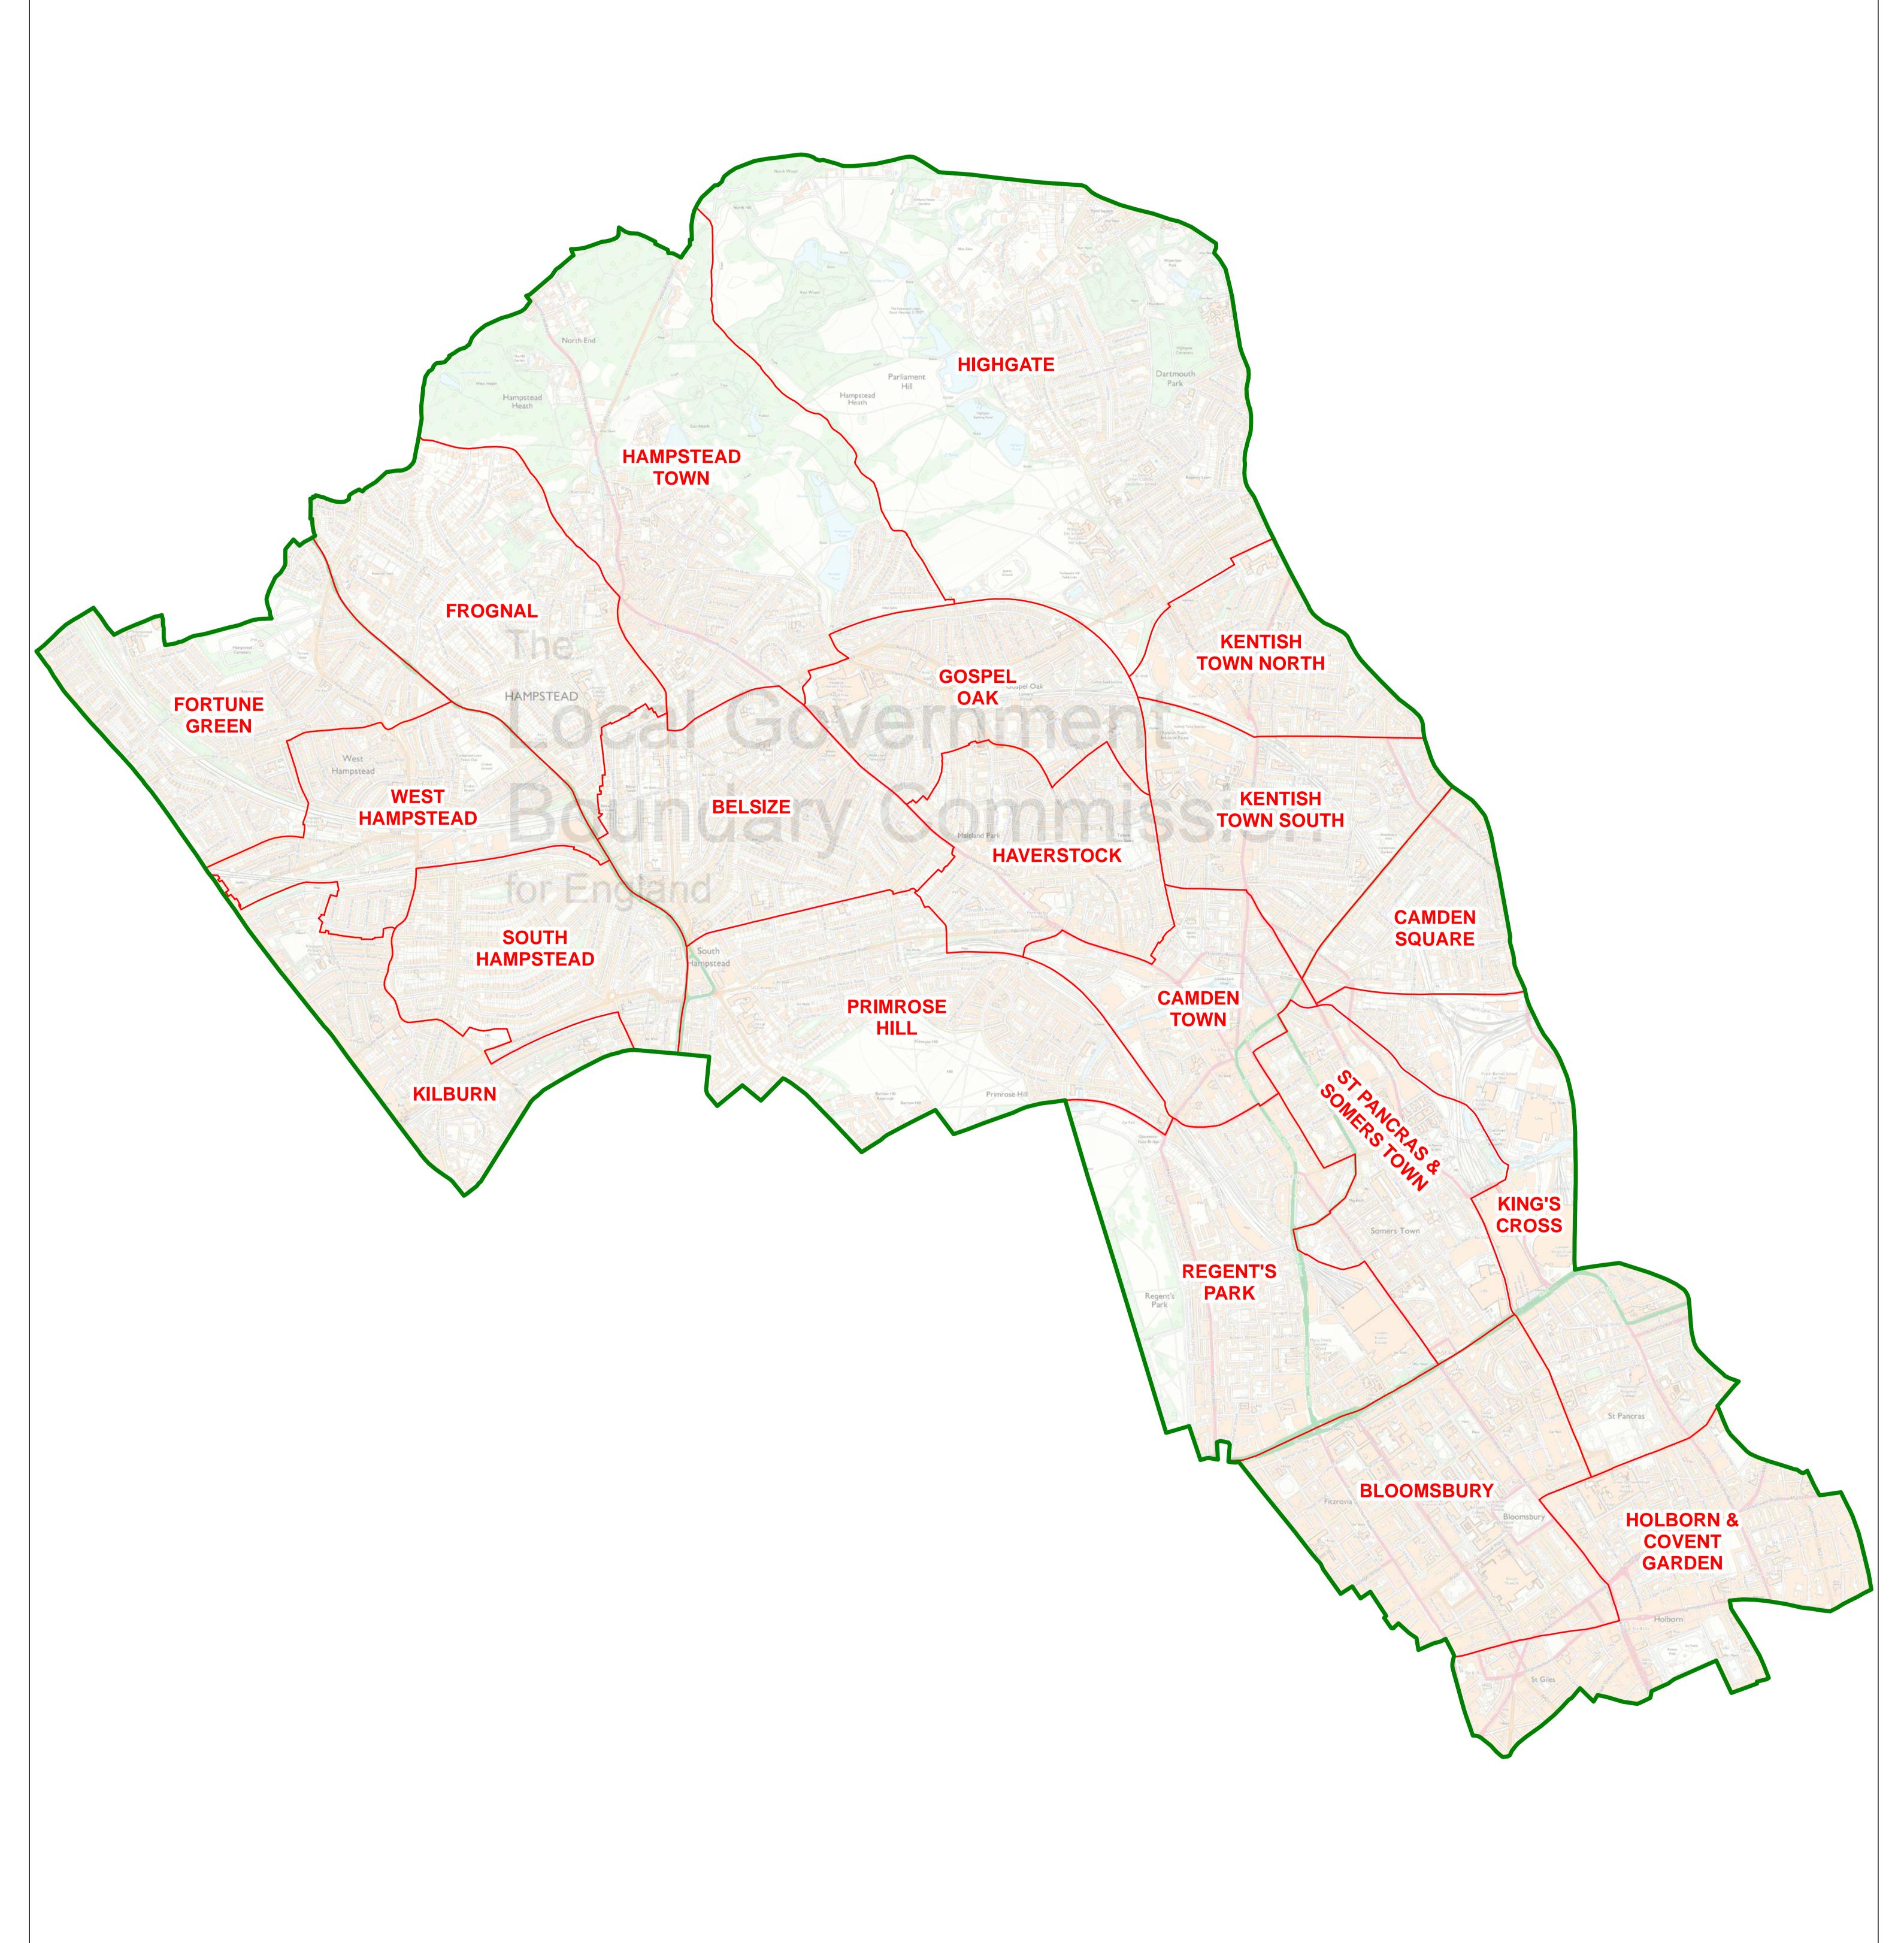

## THE LOCAL GOVERNMENT BOUNDARY COMMISSION FOR ENGLAND

**ELECTORAL REVIEW OF CAMDEN** 

Final recommendations for ward boundaries in the London Borough of Camden January 2020 Sheet 1 of 1

Boundary alignment and names shown on the mapping background may not be up to date. They may differ from the latest boundary information applied as part of this review.