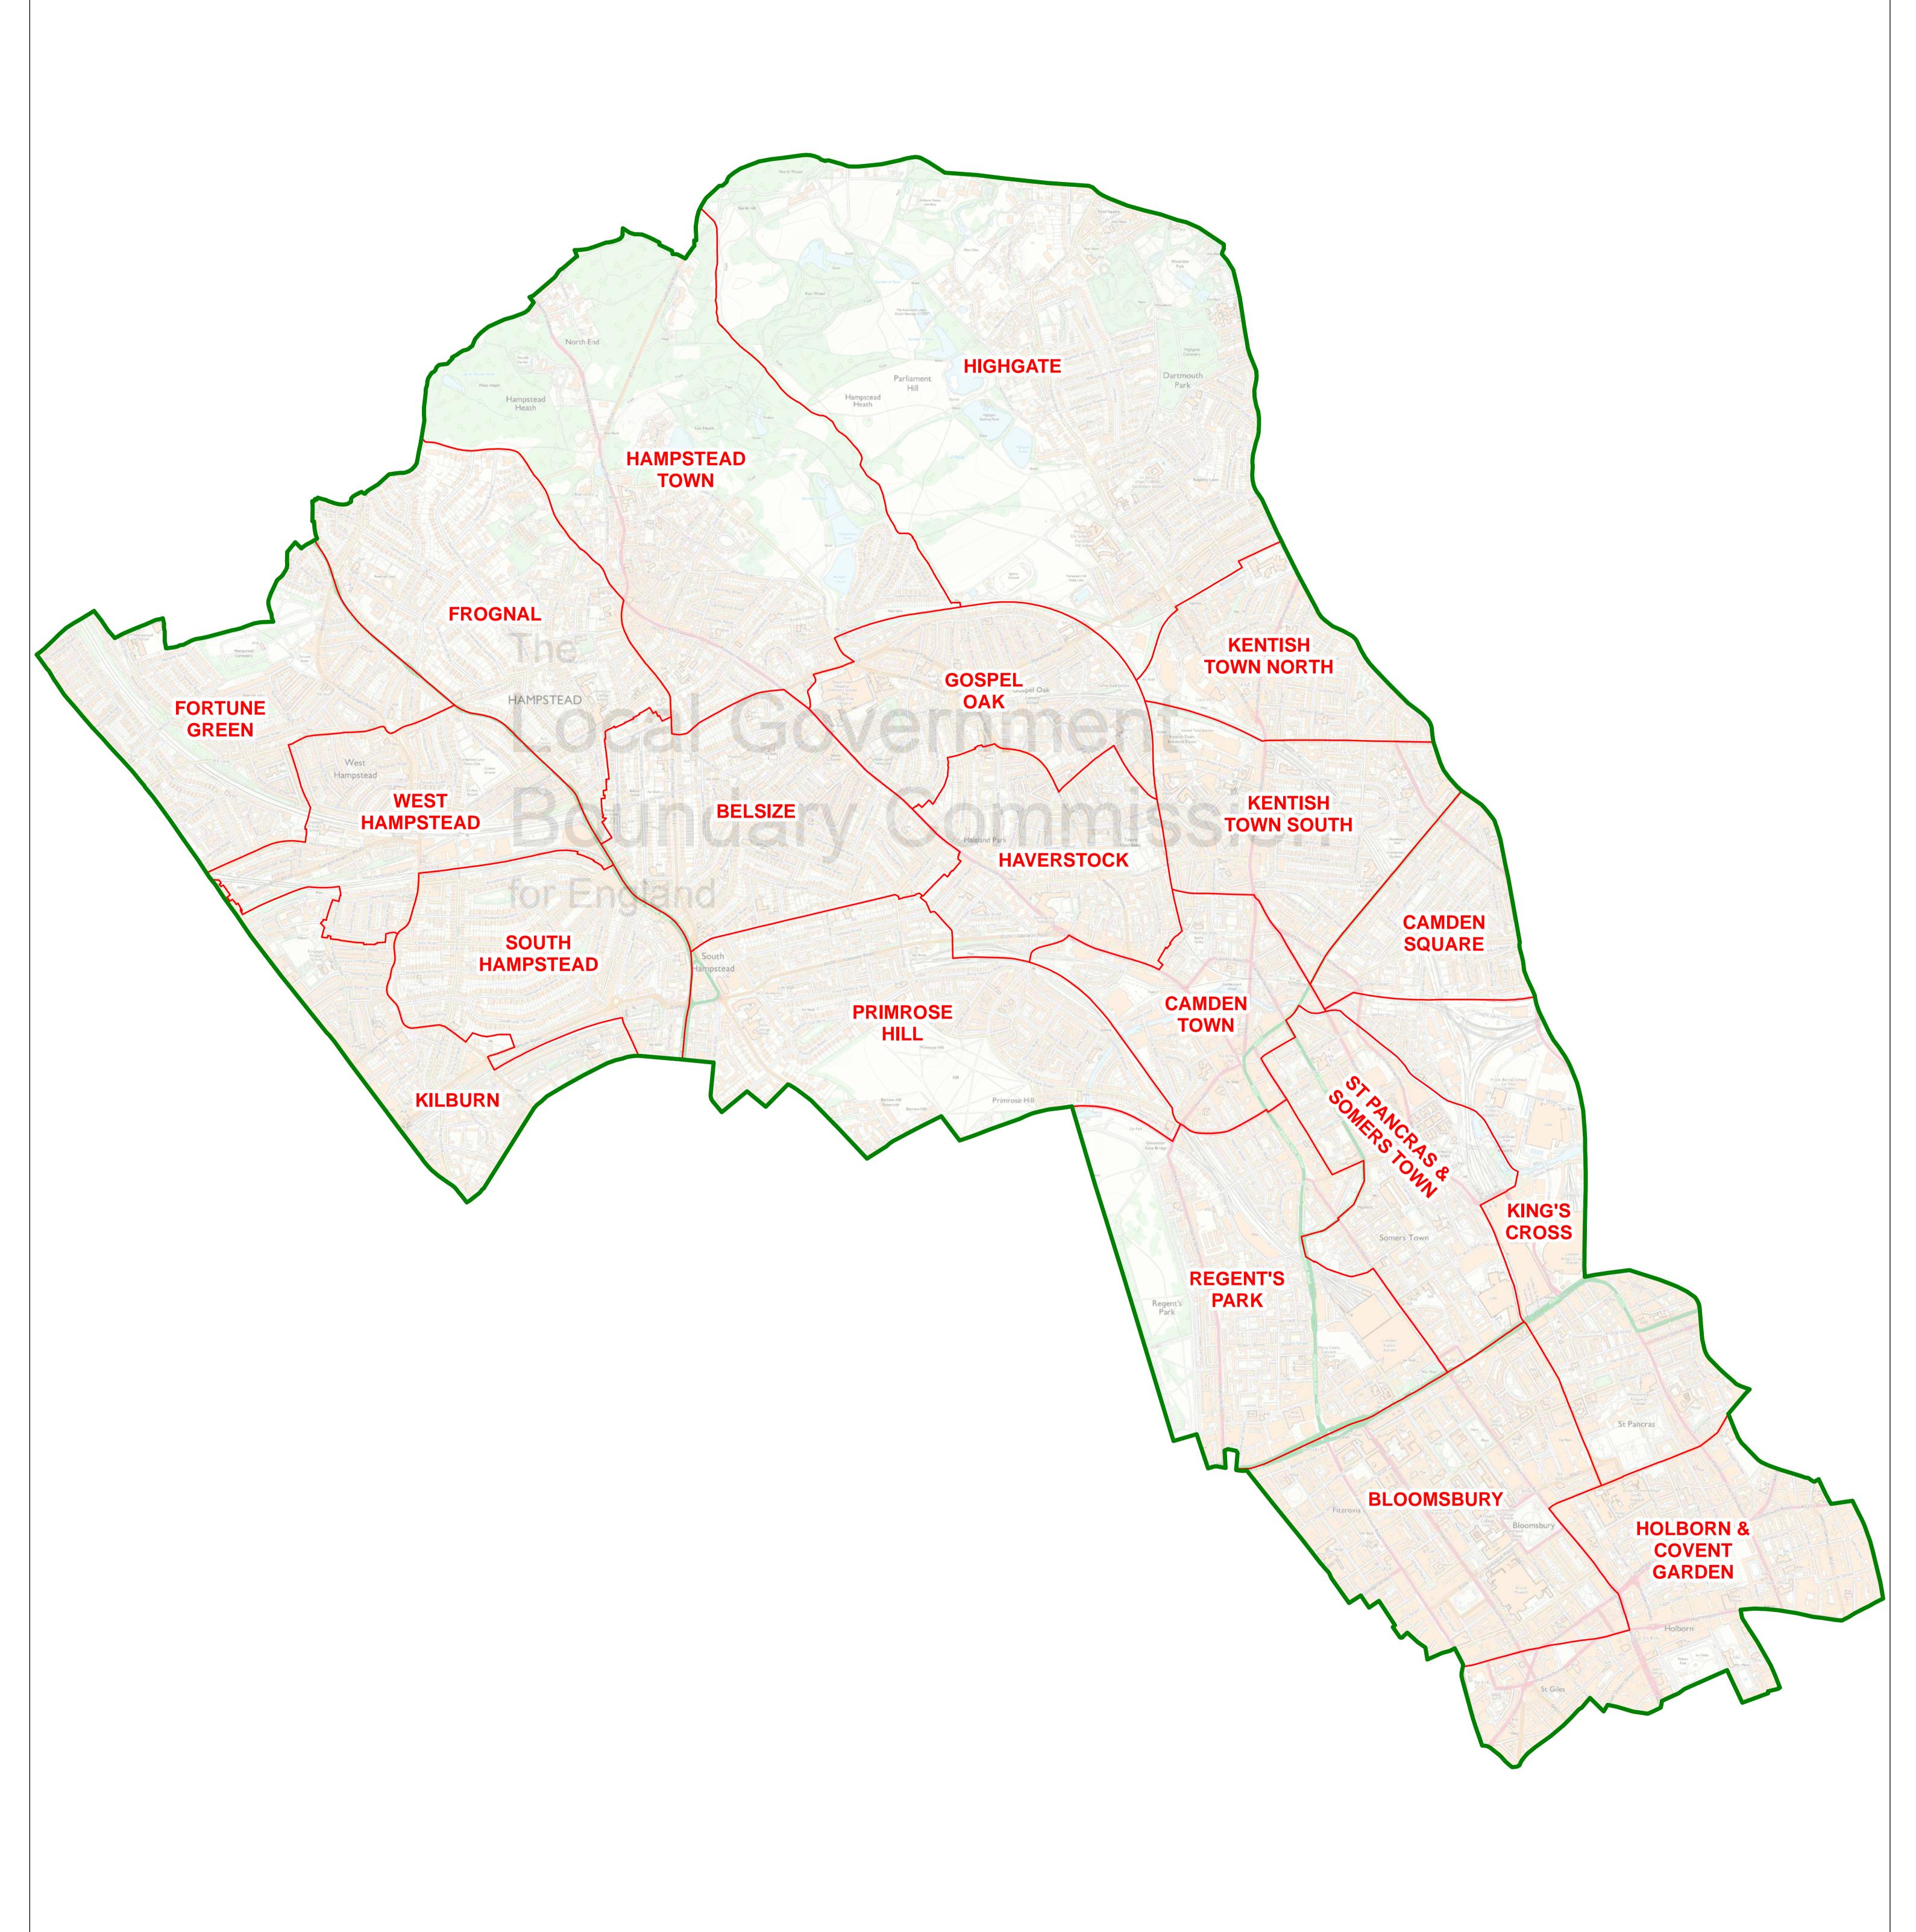

Map referred to in the London Borough of Camden (Electoral Changes) Order 2020
Sheet 1 of 1

Boundary alignment and names shown on the mapping background may not be up to date. They may differ from the latest boundary information applied as part of this review.

0 0.25 0.5

Kilometres
1 cm = 0.09 km

LONDON BOROUGH COUNCIL BOUNDARY
WARD BOUNDARY
BLOOMSBURY WARD NAME